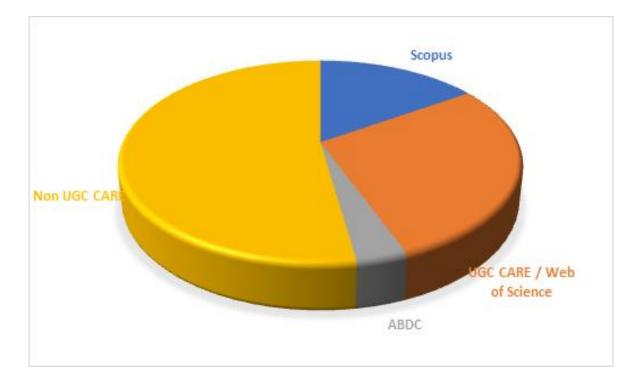

## Science Citation Index

Web of Science

| DETAILS OF PUBLICATION                                 | QUANTITY |
|--------------------------------------------------------|----------|
| No of Papers Selected for Publication in Scopus Listed | 36       |
| Journals                                               |          |
| No of Papers Selected for Publication in UGC CARE /    | 66       |
| Web of Science Listed Journals                         |          |
| No of Papers Selected for Publication in ABDC Listed   | 8        |
| Journals                                               |          |
| No of Papers Selected for Publication in Peer Reviewed | 121      |
| Journals                                               |          |

## **PAPER PUBLICATIONS- CATEGORYWISE**