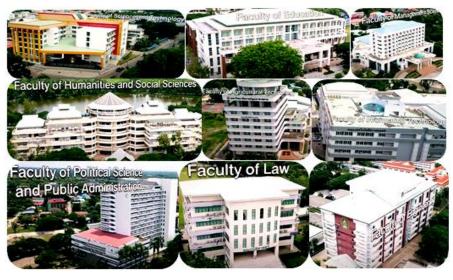

#### **ABOUT RAJABHAT MAHA SARAKHAM UNIVERSITY**

Rajabhat Maha Sarakham University is a Public Higher Education Institution in Maha Sarakham Province Developed from the Mahasarakham Teacher College that was established in the year B.E. 1962 and Maha Sarakham Rajabhat Institute in the year 1992. The university is located in the city of Maha Sarakham, near Maha Sarakham University. Rajabhat Maha Sarakham University has an area of 454 rai with 57 buildings.

Currently, Rajabhat Maha Sarakham University offers Kindergarten, Diploma, Bachelor's Degrees, Graduate Certificates, Master's Degrees and Doctorate Degrees. Both general courses and associate courses are available. It consists of 9 faculties, 1 graduate school, and 1 school:

#### Science and Technology Group

- Faculty of Agricultural Technology
- Faculty of Information Technology
- Faculty of Management Science
- Faculty of Science and Technology
- Faculty of Engineering

#### **Humanities and Social Sciences Group**

- Faculty of Education
- Faculty of Law
- Faculty of Humanities and Social Sciences
- Faculty of Political Science and Public Administration

#### **Support Agencies**

- Graduate School
- Demonstration School of Rajabhat Maha Sarakham University