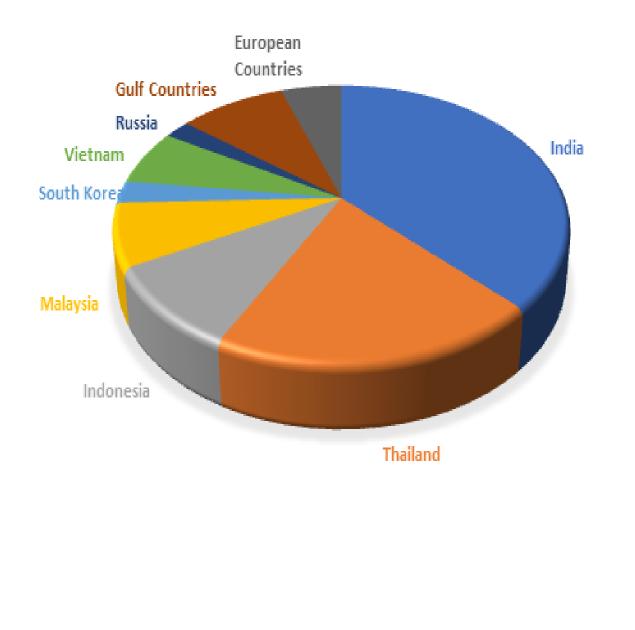

## PAPERS ACCEPTED BASED ON COUNTRIES

Total No. of Papers Received: 315

#### Total No. of Papers Accepted by Reviewer : 231